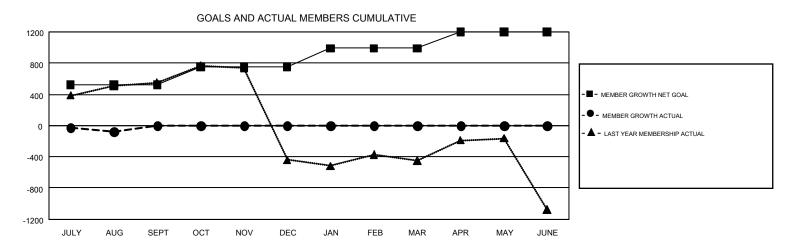

## GMT Constitutional Area 6, Group N

GMT: OPEN

REPORT DOES NOT INCLUDE CLUBS IN UNDISTRICTED AREAS.

| Clubs                 |               |           |               | Members               |                           |                         |                                              |  |
|-----------------------|---------------|-----------|---------------|-----------------------|---------------------------|-------------------------|----------------------------------------------|--|
| RESULTS FOR 2019-2020 |               |           |               | RESULTS FOR 2019-2020 |                           |                         |                                              |  |
| QUARTER               | NEW CLUB GOAL | NEW CLUBS | DROPPED CLUBS | QUARTER               | MEMBER GROWTH NET<br>GOAL | MEMBER GROWTH<br>ACTUAL | DROPPED MEMBERS ACTUAL (including transfers) |  |
| JULY/AUG/SEPT         | 19            | 13        | 3             | JULY/AUG/SEPT         | 525                       | 528                     | 557                                          |  |
| OCT/NOV/DEC           | 6             | 0         | 0             | OCT/NOV/DEC           | 230                       | 0                       | 0                                            |  |
| JAN/FEB/MAR           | 7             | 0         | 0             | JAN/FEB/MAR           | 235                       | 0                       | 0                                            |  |
| APR/MAY/JUNE          | 6             | 0         | 0             | APR/MAY/JUNE          | 210                       | 0                       | 0                                            |  |

## GOALS AND ACTUAL NEW CLUBS CUMULATIVE

| DROPPED CLUBS: 3  DROPPED MEMBERS |     | 84 CLUBS OF 659 ADDED 1 OR MORE<br>NEW MEMBERS | GENDER DISTRIBI<br>MALE<br>FEMALE | UTION<br>15,232 (68.81%)<br>6,905 (31.19%) | ,232 (68.81%) |  |
|-----------------------------------|-----|------------------------------------------------|-----------------------------------|--------------------------------------------|---------------|--|
| DECEASED                          | 8   | CHOK HERE FOR CHMIII ATIVE                     | TOTAL FAMILY UNIT MEMBERS         |                                            | 8,657         |  |
| CLUB CANCELLED 125 OTHER 424      |     | CLICK HERE FOR CUMULATIVE  MEMBERSHIP DATA     | FAMILY MEMBERS PAYING HALF DUES   |                                            | 4.000         |  |
|                                   |     |                                                |                                   |                                            | 4,923         |  |
| TOTAL                             | 557 |                                                |                                   |                                            |               |  |