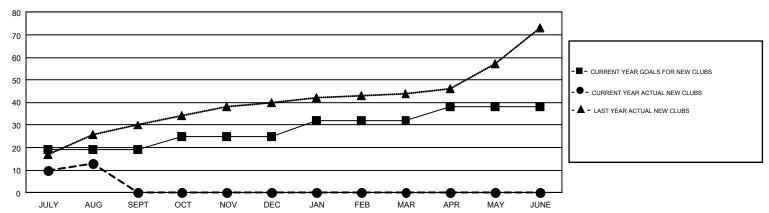

## GMT Constitutional Area 6, Group N

GMT: OPEN

REPORT DOES NOT INCLUDE CLUBS IN UNDISTRICTED AREAS.

| Clubs                 |               |           |               | Members               |                           |                         |                                              |  |
|-----------------------|---------------|-----------|---------------|-----------------------|---------------------------|-------------------------|----------------------------------------------|--|
| RESULTS FOR 2019-2020 |               |           |               | RESULTS FOR 2019-2020 |                           |                         |                                              |  |
| QUARTER               | NEW CLUB GOAL | NEW CLUBS | DROPPED CLUBS | QUARTER               | MEMBER GROWTH NET<br>GOAL | MEMBER GROWTH<br>ACTUAL | DROPPED MEMBERS ACTUAL (including transfers) |  |
| JULY/AUG/SEPT         | 19            | 13        | 3             | JULY/AUG/SEPT         | 525                       | 528                     | 557                                          |  |
| OCT/NOV/DEC           | 6             | 0         | 0             | OCT/NOV/DEC           | 230                       | 0                       | 0                                            |  |
| JAN/FEB/MAR           | 7             | 0         | 0             | JAN/FEB/MAR           | 235                       | 0                       | 0                                            |  |
| APR/MAY/JUNE          | 6             | 0         | 0             | APR/MAY/JUNE          | 210                       | 0                       | 0                                            |  |

## GOALS AND ACTUAL NEW CLUBS CUMULATIVE

| DROPPED CLUBS: 3  DROPPED MEMBERS |     | 84 CLUBS OF 659 ADDED 1 OR MORE<br>NEW MEMBERS | GENDER DISTRIBI<br>MALE<br>FEMALE | UTION<br>15,232 (68.81%)<br>6,905 (31.19%) | ,232 (68.81%) |  |
|-----------------------------------|-----|------------------------------------------------|-----------------------------------|--------------------------------------------|---------------|--|
| DECEASED                          | 8   | CHOK HERE FOR CHMIII ATIVE                     | TOTAL FAMILY UNIT MEMBERS         |                                            | 8,657         |  |
| CLUB CANCELLED 125 OTHER 424      |     | CLICK HERE FOR CUMULATIVE  MEMBERSHIP DATA     | FAMILY MEMBERS PAYING HALF DUES   |                                            | 4.000         |  |
|                                   |     |                                                |                                   |                                            | 4,923         |  |
| TOTAL                             | 557 |                                                |                                   |                                            |               |  |